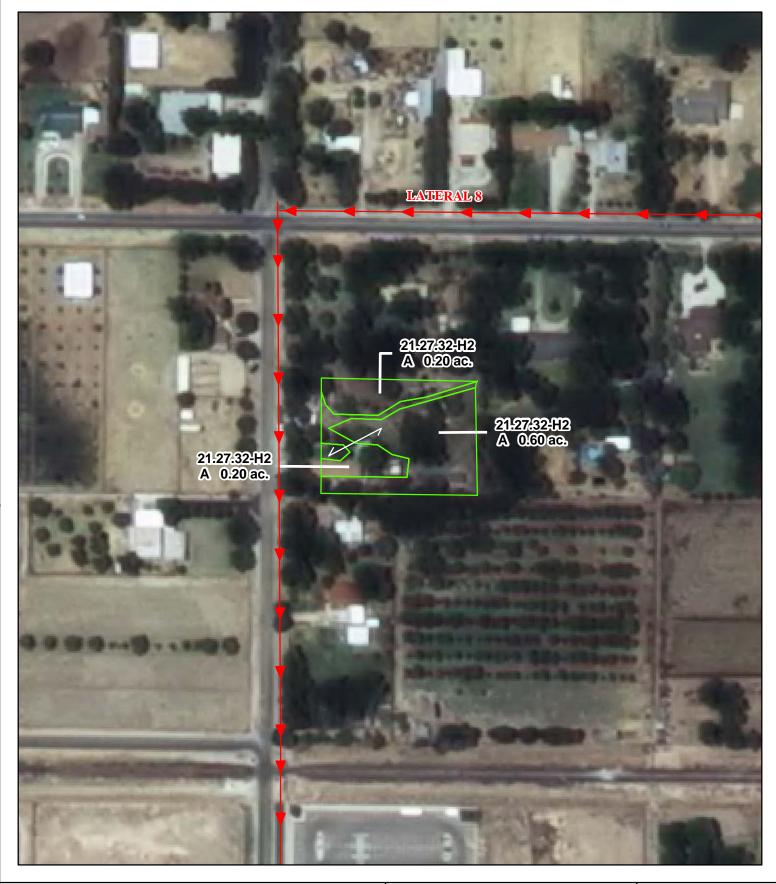

#### e. Point(s) of Diversion:

Ditch Name: Carlsbad Irrigation District Main Canal Location: As set forth in Part G of this Appendix

#### f. Location and Amount of Irrigated Acreage:

Section 32, Township 21S, Range 27E, N.M.P.M.

Pt. NW<sup>1</sup>/<sub>4</sub> 1.00 acres

Total: 1.00 acres

As shown on the attached revised Hydrographic Survey Map for Subfile No. 21.27.32-H2, and the CID Section Hydrographic Survey Map Sheet No. 44 (1999-2011), included in Part F of this Appendix, representing the Court record as of the date of the filing of this Decree.

#### g. Amount of Water:

As set forth in Part B of this Appendix.

Point of Diversion Canals / Ditches

# **Tract Boundaries**

Surface Water Only

Supplemental Groundwater Reservoir / Pond

No Right

2009 Digital Orthophotography Grid Interval = 1000

Scale 1 " = 150;

1:1,800

# **Pecos River Stream System Carlsbad Irrigation District**

Hydrographic Survey Township 21

Chapler Revocable Trust Subfile 21.27.32-H2

D.D.